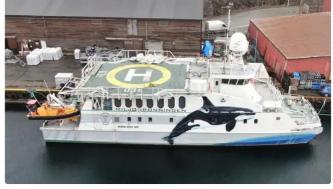

id 5783

| ROV, HIPAD, HELIDECK | RESEARCH / DIVING / PAX CAT |
|----------------------|-----------------------------|
| id                   | 5783                        |
|                      | <u>.</u>                    |
|                      | 2008                        |
|                      | 2022-03-06                  |
|                      | Norsk Megling & Auksjon AS  |