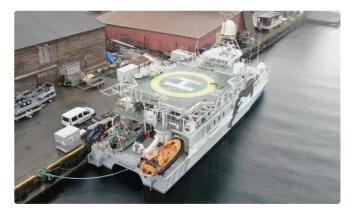

id 5783

| ROV, HIPAD, HELIDECK | RESEARCH / DIVING / PAX CAT |
|----------------------|-----------------------------|
| id                   | 5783                        |
|                      | <u>.</u>                    |
|                      | 2008                        |
|                      | 2022-03-06                  |
|                      | Norsk Megling & Auksjon AS  |