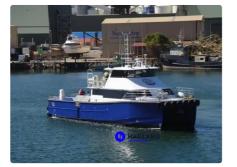

id 5914

(FSV)

| <u>CREW</u> | - | _ . |                              |  |  |  |
|-------------|---|-----|------------------------------|--|--|--|
| id          |   |     | 5914                         |  |  |  |
|             |   |     | ( <u>FSV)</u>                |  |  |  |
|             |   |     | 2013                         |  |  |  |
|             |   |     | 2022-05-03                   |  |  |  |
|             | I |     | Andreas Sonnichsen (Hagland) |  |  |  |
|             |   |     |                              |  |  |  |

| (LOA), | 21.65 |
|--------|-------|
| ,      | 16.4  |
| ,      | 0.9   |

– 2 x ZF 3000 gearboxes, red. 1.5:1 – 2 x 25 kVa MTU auxiliary engines – 2 x
Kamewa 45A3 waterjet units – Speed/consumption at full operating: 30 knots at 450 ltr. per hour – Speed/consumption at economical ops