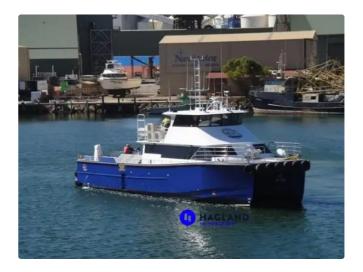

id 5914

(FSV)

| <u>CREW</u> | - | _ . |                              |  |  |  |
|-------------|---|-----|------------------------------|--|--|--|
| id          |   |     | 5914                         |  |  |  |
|             |   |     | ( <u>FSV)</u>                |  |  |  |
|             |   |     | 2013                         |  |  |  |
|             |   |     | 2022-05-03                   |  |  |  |
|             | I |     | Andreas Sonnichsen (Hagland) |  |  |  |
|             |   |     |                              |  |  |  |

| (LOA), | 21.65 |
|--------|-------|
| ,      | 16.4  |
| ,      | 0.9   |

– 2 x ZF 3000 gearboxes, red. 1.5:1 – 2 x 25 kVa MTU auxiliary engines – 2 x
Kamewa 45A3 waterjet units – Speed/consumption at full operating: 30 knots at 450 ltr. per hour – Speed/consumption at economical ops