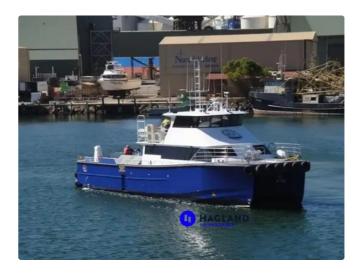

id 5937

(FSV)

| <u>CREW</u> | - | _ .                          |  |  |
|-------------|---|------------------------------|--|--|
| id          |   | 5937                         |  |  |
|             |   | <u>_(FSV)</u>                |  |  |
|             |   | 2013                         |  |  |
|             |   | 2022-05-03                   |  |  |
|             |   | Andreas Sonnichsen (Hagland) |  |  |
|             |   |                              |  |  |

| (LOA), | 21.65 |
|--------|-------|
| ,      | 16.4  |
| ,      | 0.9   |

– 2 x ZF 3000 gearboxes, red. 1.5:1 – 2 x 25 kVa MTU auxiliary engines – 2 x
Kamewa 45A3 waterjet units – Speed/consumption at full operating: 30 knots at 450 ltr. per hour – Speed/consumption at economical ops