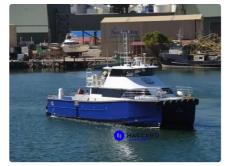

id 5937

(FSV)

| <u>CREW</u> | - | _ .                          |  |  |
|-------------|---|------------------------------|--|--|
| id          |   | 5937                         |  |  |
|             |   | <u>_(FSV)</u>                |  |  |
|             |   | 2013                         |  |  |
|             |   | 2022-05-03                   |  |  |
|             |   | Andreas Sonnichsen (Hagland) |  |  |
|             |   |                              |  |  |

| (LOA), | 21.65 |
|--------|-------|
| ,      | 16.4  |
| ,      | 0.9   |

– 2 x ZF 3000 gearboxes, red. 1.5:1 – 2 x 25 kVa MTU auxiliary engines – 2 x
Kamewa 45A3 waterjet units – Speed/consumption at full operating: 30 knots at 450 ltr. per hour – Speed/consumption at economical ops