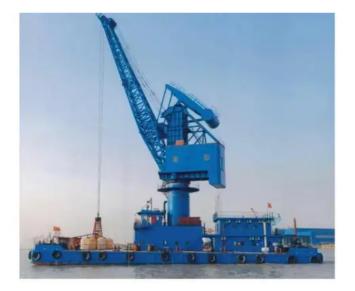

id 6024

| 50.8 | - | _ . |                       |
|------|---|-----|-----------------------|
| id   |   |     | 6024                  |
|      |   |     | _].                   |
|      |   |     | 2020                  |
|      |   |     | \$3,200,000           |
|      | I |     | 2022-05-30            |
|      | I |     | <u>Vlad (Varamar)</u> |

| (LOA), | 50.8            |  |
|--------|-----------------|--|
| ,      | 3.6             |  |
| ļ,     | 1.414           |  |
|        |                 |  |
|        | 1000hp + 1000hp |  |
| 1      |                 |  |
|        |                 |  |
| I      |                 |  |
|        |                 |  |
| - 1    | =               |  |