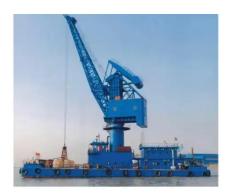

id 6024

| 50.8 | - | _ . |                       |
|------|---|-----|-----------------------|
| id   |   |     | 6024                  |
|      |   |     | _].                   |
|      |   |     | 2020                  |
|      |   |     | \$3,200,000           |
|      | I |     | 2022-05-30            |
|      | I |     | <u>Vlad (Varamar)</u> |

| (LOA), | 50.8            |  |
|--------|-----------------|--|
| ,      | 3.6             |  |
| ļ,     | 1.414           |  |
|        |                 |  |
|        | 1000hp + 1000hp |  |
| 1      |                 |  |
|        |                 |  |
| I      |                 |  |
|        |                 |  |
| - 1    | =               |  |