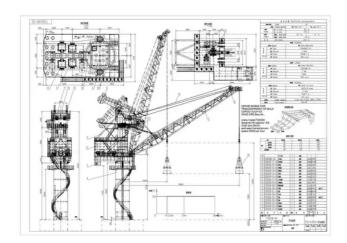

| (LOA), | 50.8            |  |
|--------|-----------------|--|
| ,      | 3.6             |  |
| ļ,     | 1.414           |  |
|        |                 |  |
|        | 1000hp + 1000hp |  |
| 1      |                 |  |
|        |                 |  |
| I      |                 |  |
|        |                 |  |
| - 1    | =               |  |